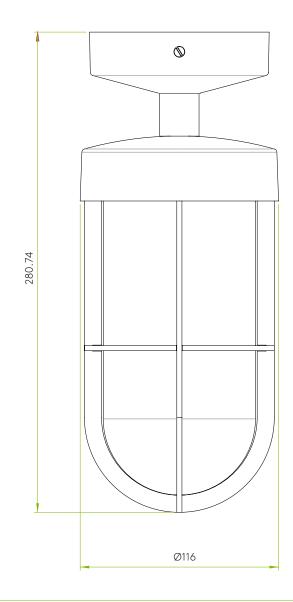

## PRODUCT ELEVATIONS

## GENERAL

| FINISH:                   | Bronze            | CABLE LENGTH:              | Not Applicable                              |
|---------------------------|-------------------|----------------------------|---------------------------------------------|
| MAIN MATERIAL:            | Metal - Zinc      | GROSS WEIGHT:              | 1.7 (Kg)                                    |
| DIMENSIONS:               | H: 281mm Ø: 116mm | CLASS:                     | CE (Class I)                                |
| INSTALLATION ORIENTATION: | Ceiling Mount     | IP RATING:                 | IP44                                        |
| CUT OUT HOLE:             | Not Applicable    | BATHROOM ZONE:             | Not Applicable                              |
| RECESS DEPTH:             | Not Applicable    | VOLTAGE:                   | Mains 230 (V)                               |
| FIRE RATING:              | Not Applicable    | PRODUCT F MARK:            | Suitable for mounting on flammable material |
| LAMP                      |                   |                            |                                             |
| LIGHT SOURCE:             | E27/ES            | MACADAM ELIPSE:            | Not Applicable                              |
| MAXIMUM WATTAGE:          | 60W Max           | UGR:                       | Not Applicable                              |
| MAXIMUM LAMP LENGTH:      | 150 (mm)          | BEAM ANGLE:                | Not Applicable                              |
| LAMP INCLUDED?            | No                | TILT ADJUSTMENT ANGLE:     | Not Applicable                              |
| LUMINOUS FLUX:            | Lamp Dependent    | ROTATION ADJUSTMENT ANGLE: | Not Applicable                              |
| COLOUR TEMP:              | Lamp Dependent    | AVERAGE LIFESPAN:          | Lamp Dependent                              |
| CRI:                      | Lamp Dependent    | L70:                       | Not Applicable                              |
| R9:                       | Lamp Dependent    |                            |                                             |
| ELECTRICAL                |                   |                            |                                             |
| SWITCHED:                 | No                | SUPPLY FREQUENCY:          | Not Applicable                              |
| DIMMABLE:                 | Yes               | DRIVER / BALLAST VOLTAGE:  | Not Applicable                              |
| DIMMING METHOD:           | Lamp Dependent    | DRIVER AVERAGE LIFESPAN:   | Not Applicable                              |
| DRIVER OUTPUT CURRENT:    | Not Applicable    | EFFICACY:                  | Lamp Dependent                              |
| DRIVER OUTPUT VOLTAGE:    | Not Applicable    | DRIVER INCLUDED?           | Not Applicable                              |
| ADDITIONAL INFORI         |                   |                            | C                                           |