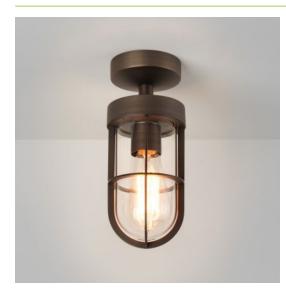

## PRODUCT SPECIFICATION

## GENERAL

| FINISH:                   | Bronze            | CABLE LENGTH:              | Not Applicable                              |
|---------------------------|-------------------|----------------------------|---------------------------------------------|
| MAIN MATERIAL:            | Metal - Zinc      | GROSS WEIGHT:              | 1.7 (Kg)                                    |
| DIMENSIONS:               | H: 281mm Ø: 116mm | CLASS:                     | CE (Class I)                                |
| INSTALLATION ORIENTATION: | Ceiling Mount     | IP RATING:                 | IP44                                        |
| CUT OUT HOLE:             | Not Applicable    | BATHROOM ZONE:             | Not Applicable                              |
| RECESS DEPTH:             | Not Applicable    | VOLTAGE:                   | Mains 230 (V)                               |
| FIRE RATING:              | Not Applicable    | PRODUCT F MARK:            | Suitable for mounting on flammable material |
| LAMP                      |                   |                            |                                             |
| LIGHT SOURCE:             | E27/ES            | MACADAM ELIPSE:            | Not Applicable                              |
| MAXIMUM WATTAGE:          | 60W Max           | UGR:                       | Not Applicable                              |
| MAXIMUM LAMP LENGTH:      | 150 (mm)          | BEAM ANGLE:                | Not Applicable                              |
| LAMP INCLUDED?            | No                | TILT ADJUSTMENT ANGLE:     | Not Applicable                              |
| LUMINOUS FLUX:            | Lamp Dependent    | ROTATION ADJUSTMENT ANGLE: | Not Applicable                              |
| COLOUR TEMP:              | Lamp Dependent    | AVERAGE LIFESPAN:          | Lamp Dependent                              |
| CRI:                      | Lamp Dependent    | L70:                       | Not Applicable                              |
| R9:                       | Lamp Dependent    |                            |                                             |
| ELECTRICAL                |                   |                            |                                             |
| SWITCHED:                 | No                | SUPPLY FREQUENCY:          | Not Applicable                              |
| DIMMABLE:                 | Yes               | DRIVER / BALLAST VOLTAGE:  | Not Applicable                              |
| DIMMING METHOD:           | Lamp Dependent    | DRIVER AVERAGE LIFESPAN:   | Not Applicable                              |
| DRIVER OUTPUT CURRENT:    | Not Applicable    | EFFICACY:                  | Lamp Dependent                              |
| DRIVER OUTPUT VOLTAGE:    | Not Applicable    | DRIVER INCLUDED?           | Not Applicable                              |
| ADDITIONAL INFORI         |                   |                            | C                                           |