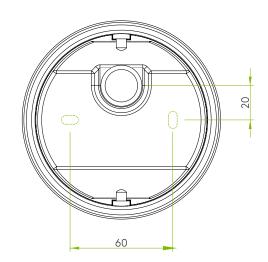

## GENERAL

| FINISH:                   | Bronze            | CABLE LENGTH:              | Not Applicable                              |
|---------------------------|-------------------|----------------------------|---------------------------------------------|
| MAIN MATERIAL:            | Metal - Zinc      | GROSS WEIGHT:              | 1.7 (Kg)                                    |
| DIMENSIONS:               | H: 281mm Ø: 116mm | CLASS:                     | CE (Class I)                                |
| INSTALLATION ORIENTATION: | Ceiling Mount     | IP RATING:                 | IP44                                        |
| CUT OUT HOLE:             | Not Applicable    | BATHROOM ZONE:             | Not Applicable                              |
| RECESS DEPTH:             | Not Applicable    | VOLTAGE:                   | Mains 230 (V)                               |
| FIRE RATING:              | Not Applicable    | PRODUCT F MARK:            | Suitable for mounting on flammable material |
| LAMP                      |                   |                            |                                             |
| LIGHT SOURCE:             | E27/ES            | MACADAM ELIPSE:            | Not Applicable                              |
| MAXIMUM WATTAGE:          | 60W Max           | UGR:                       | Not Applicable                              |
| MAXIMUM LAMP LENGTH:      | 150 (mm)          | BEAM ANGLE:                | Not Applicable                              |
| LAMP INCLUDED?            | No                | TILT ADJUSTMENT ANGLE:     | Not Applicable                              |
| LUMINOUS FLUX:            | Lamp Dependent    | ROTATION ADJUSTMENT ANGLE: | Not Applicable                              |
| COLOUR TEMP:              | Lamp Dependent    | AVERAGE LIFESPAN:          | Lamp Dependent                              |
| CRI:                      | Lamp Dependent    | L70:                       | Not Applicable                              |
| R9:                       | Lamp Dependent    |                            |                                             |
| ELECTRICAL                |                   |                            |                                             |
| SWITCHED:                 | No                | SUPPLY FREQUENCY:          | Not Applicable                              |
| DIMMABLE:                 | Yes               | DRIVER / BALLAST VOLTAGE:  | Not Applicable                              |
| DIMMING METHOD:           | Lamp Dependent    | DRIVER AVERAGE LIFESPAN:   | Not Applicable                              |
| DRIVER OUTPUT CURRENT:    | Not Applicable    | EFFICACY:                  | Lamp Dependent                              |
| DRIVER OUTPUT VOLTAGE:    | Not Applicable    | DRIVER INCLUDED?           | Not Applicable                              |
| ADDITIONAL INFORI         |                   |                            | C                                           |